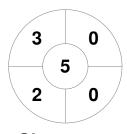

| Official   | 1 | 2 | 3 | 4 | Т |
|------------|---|---|---|---|---|
| Gloucester | 1 | 4 | 1 | 2 | 8 |
| Stourport  | 1 | 1 | 0 | 1 | 3 |

|         | Stou | ırport |
|---------|------|--------|
| GK Subs |      |        |