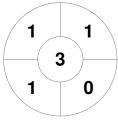

### Jaffa Super 6's Championships 2019/20 Premier Division Men 4 - 12 Jan 2020 Repton School



#### **Match Statistics**

| Match # | Date        | Time  | Pool / Class | Pitch            |
|---------|-------------|-------|--------------|------------------|
| 14      | 05 Jan 2020 | 13:00 | POOL A       | Repton - Pitch 1 |

|         | Bowdon |  |  |
|---------|--------|--|--|
| GK Subs |        |  |  |

| Official  | 1 | 2 | 3 | 4 | Т |
|-----------|---|---|---|---|---|
| Bowdon    | 0 | 0 | 0 | 1 | 1 |
| Hamp&West | 2 | 2 | 3 | 2 | 9 |

Hampstead & Westminster

GK Subs | 35 |

# **Penalty Corners**



5 1 2

0 0 0



**Bowdon** 

Hamp&West

1

1

**Bowdon** 

Hamp&West

## **Shots**



**Bowdon** 



Hamp&West

# **Shots on Target**

**Circle Entries** 







Hamp&West

### Possession %







Hamp&West