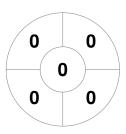

#### Men's Hockey League Premier Division 2019/20 14 Sep - 15 Mar 2020 Home Venues



#### **Match Statistics**

| Match # | Date        | Time  | Pool / Class     | Pitch |
|---------|-------------|-------|------------------|-------|
| 51      | 07 Dec 2019 | 18:00 | Premier Division |       |

Wimbledon

| Official      | 1 | 2 | 3 | 4 | Т |
|---------------|---|---|---|---|---|
| Wimbledon     | 1 | 1 | 2 | 0 | 4 |
| Old Georgians | 0 | 1 | 0 | 1 | 2 |

Old Georgians

## **Penalty Corners**



Wimbledon



**Old Georgians** 

0 0 0

Wimbledon



**Old Georgians** 

#### **Shots**



Wimbledon



**Old Georgians** 

# **Shots on Target**

**Circle Entries** 



Wimbledon



**Old Georgians** 

### Possession %



Wimbledon



**Old Georgians**