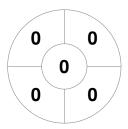

#### Men's Hockey League Premier Division 2019/20 14 Sep - 15 Mar 2020 Home Venues



#### **Match Statistics**

| Match # | Date        | Time  | Pool / Class     | Pitch |
|---------|-------------|-------|------------------|-------|
| 51      | 07 Dec 2019 | 18:00 | Premier Division |       |

Wimbledon

| Official      | 1 | 2 | 3 | 4 | Т |
|---------------|---|---|---|---|---|
| Wimbledon     | 1 | 1 | 2 | 0 | 4 |
| Old Georgians | 0 | 1 | 0 | 1 | 2 |

Old Georgians

## **Penalty Corners**



Wimbledon



**Old Georgians** 

0 0 0

Wimbledon



**Old Georgians** 

#### **Shots**



Wimbledon



**Old Georgians** 

# **Shots on Target**

**Circle Entries** 



Wimbledon



**Old Georgians** 

### Possession %



Wimbledon



**Old Georgians**