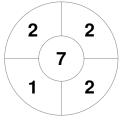

Wimbledon

| Official      | 1 | 2 | 3 | 4 | Т |
|---------------|---|---|---|---|---|
| Wimbledon     | 1 | 1 | 2 | 0 | 4 |
| Old Georgians | 0 | 1 | 0 | 1 | 2 |

Old Georgians