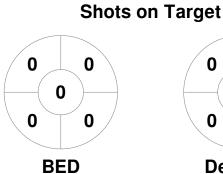

## Jaffa Super 6s Championship: Division 2 North Men 4 - 5 Jan 2020 **Aldersley Leisure Village**



## **Match Statistics**

| Match # | Date        | Time  | Pool / Class | Pitch |
|---------|-------------|-------|--------------|-------|
| 11      | 05 Jan 2020 | 13:00 | POOL A       |       |

|   |         | Bedford |  |
|---|---------|---------|--|
| Ī | GK Subs |         |  |

| Official | 1 | 2 | 3 | 4 | Т |
|----------|---|---|---|---|---|
| BED      | 0 | 2 | 1 | 1 | 4 |
| Deeside  | 1 | 1 | 2 | 1 | 5 |

|         | )ees | ide l | Ramblers |
|---------|------|-------|----------|
| GK Subs |      |       |          |

**Circle Entries** 

## **Penalty Corners**









**Deeside** 

**BED** 

**Deeside** 

## **Shots**









Possession %