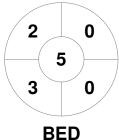

| Official | 1 | 2 | 3 | 4 | Т |
|----------|---|---|---|---|---|
| BED      | 0 | 2 | 1 | 1 | 4 |
| Deeside  | 1 | 1 | 2 | 1 | 5 |

|         | )ees | ide l | Ramblers |
|---------|------|-------|----------|
| GK Subs |      |       |          |