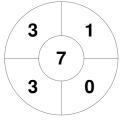

| Official   | 1 | 2 | 3 | 4 | Т |
|------------|---|---|---|---|---|
| Stourport  | 1 | 0 | 3 | 1 | 5 |
| Olton & WW | 0 | 1 | 1 | 2 | 4 |

| Olto    | on & | Wes | st Warwicks |
|---------|------|-----|-------------|
| GK Subs |      |     |             |