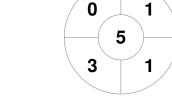

| Official   | 1 | 2 | 3 | 4 | Т |
|------------|---|---|---|---|---|
| Stourport  | 1 | 0 | 3 | 1 | 5 |
| Olton & WW | 0 | 1 | 1 | 2 | 4 |

| Olto    | on & | Wes | st Warwicks |
|---------|------|-----|-------------|
| GK Subs |      |     |             |