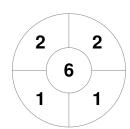

#### Jaffa Super 6s Championships: Division 2 North Women 4 - 5 Jan 2020 Aldersley Leisure Village



#### **Match Statistics**

| Match # | Date        | Time  | Pool / Class | Pitch |
|---------|-------------|-------|--------------|-------|
| 3       | 04 Jan 2020 | 14:00 | POOL A       |       |

|         | Fylde |  |
|---------|-------|--|
| GK Subs |       |  |

| Official   | 1 | 2 | 3 | 4 | Т |
|------------|---|---|---|---|---|
| Fylde      | 0 | 0 | 1 | 0 | 1 |
| Gloucester | 0 | 2 | 3 | 4 | 9 |

| Gloucester City |  |  |  |  |  |
|-----------------|--|--|--|--|--|
| GK Subs         |  |  |  |  |  |

# **Penalty Corners**







Gloucester

## **Circle Entries**



**Fylde** 



Gloucester

### **Shots**



**Fylde** 



Gloucester

## **Shots on Target**



**Fylde** 



**Gloucester** 

## Possession %



**Fylde** 



Gloucester