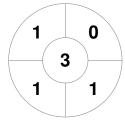

| Official     | 1 | 2 | 3 | 4 | Т |
|--------------|---|---|---|---|---|
| Brooklands P | 1 | 0 | 2 | 0 | 3 |
| Gloucester   | 1 | 2 | 1 | 2 | 6 |
|              |   |   |   |   |   |

|         | Glo | uces | ster City |
|---------|-----|------|-----------|
| GK Subs |     |      |           |