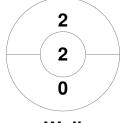

#### Super 6s U18 Girls Schools Finals 2020 10 - 11 Jan 2020 **Bromsgrove School**



#### **Match Statistics**

| Match # | Date        | Time  | Pool / Class | Pitch |
|---------|-------------|-------|--------------|-------|
| 7       | 10 Jan 2020 | 15:00 | Pool B       |       |

| Newcast | Royal Grammar School |
|---------|----------------------|
| GK Subs |                      |

| Official | 1 | 2 | т  |
|----------|---|---|----|
| NRGS     | 0 | 1 | 1  |
| Well     | 5 | 7 | 12 |

| Wellington College |  |  |  |  |  |  |  |
|--------------------|--|--|--|--|--|--|--|
| GK Subs            |  |  |  |  |  |  |  |

# **Penalty Corners**

2 2







**NRGS** 

Well

**NRGS** 

Well

### **Shots**







Well

## **Shots on Target**

**Circle Entries** 







Well

### Possession %