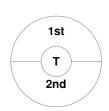

| Official | 1 | 2 | Т |
|----------|---|---|---|
| SGC      | 3 | 6 | 9 |
| WGHS     | 1 | 0 | 1 |

| Wake    | field | Girl | s High School |  |
|---------|-------|------|---------------|--|
| GK Subs |       |      |               |  |