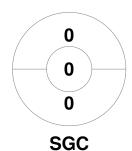

| Official | 1 | 2 | Т |
|----------|---|---|---|
| SGC      | 3 | 6 | 9 |
| WGHS     | 1 | 0 | 1 |

| Wake    | field | Girl | s High School |  |
|---------|-------|------|---------------|--|
| GK Subs |       |      |               |  |