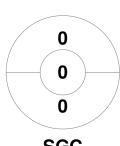

#### Super 6s U18 Girls Schools Finals 2020 10 - 11 Jan 2020 **Bromsgrove School**



#### **Match Statistics**

| Match # | Date        | Time  | Pool / Class | Pitch |
|---------|-------------|-------|--------------|-------|
| 9       | 10 Jan 2020 | 16:10 | Pool A       |       |

| Si      | t Ge | orge | 's College |  |
|---------|------|------|------------|--|
| GK Subs |      |      |            |  |

| Official | 1 | 2 | Т |
|----------|---|---|---|
| SGC      | 3 | 6 | 9 |
| WGHS     | 1 | 0 | 1 |

| Wake    | field | Girl | s High School |  |
|---------|-------|------|---------------|--|
| GK Subs |       |      |               |  |

## **Penalty Corners**









**SGC** 

**WGHS** 

**SGC** 

**WGHS** 

### **Shots**







**WGHS** 

# **Shots on Target**

**Circle Entries** 







**WGHS** 

### Possession %