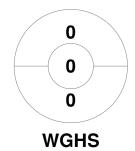

| Official | 1 | 2 | Т |
|----------|---|---|---|
| SGC      | 3 | 6 | 9 |
| WGHS     | 1 | 0 | 1 |

| Wake    | field | Girl | s High School |  |
|---------|-------|------|---------------|--|
| GK Subs |       |      |               |  |