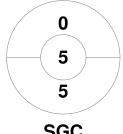

#### Super 6s U18 Girls Schools Finals 2020 10 - 11 Jan 2020 **Bromsgrove School**



#### **Match Statistics**

| Match # | Date        | Time  | Pool / Class | Pitch |
|---------|-------------|-------|--------------|-------|
| 9       | 10 Jan 2020 | 16:10 | Pool A       |       |

| Si      | t Ge | orge | 's College |  |
|---------|------|------|------------|--|
| GK Subs |      |      |            |  |

| Official | 1 | 2 | Т |
|----------|---|---|---|
| SGC      | 3 | 6 | 9 |
| WGHS     | 1 | 0 | 1 |

| Wake    | field | Girl | s High School |  |
|---------|-------|------|---------------|--|
| GK Subs |       |      |               |  |

## **Penalty Corners**









**SGC** 

**WGHS** 

**SGC** 

**WGHS** 

### **Shots**







**WGHS** 

# **Shots on Target**

**Circle Entries** 







**WGHS** 

### Possession %