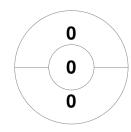

#### Super 6s U18 Girls Schools Finals 2020 10 - 11 Jan 2020 **Bromsgrove School**



#### **Match Statistics**

| Match # | Date        | Time  | Pool / Class | Pitch |
|---------|-------------|-------|--------------|-------|
| 10      | 10 Jan 2020 | 16:45 | Pool A       |       |

|         | Repton School |
|---------|---------------|
| GK Subs |               |

| Official | 1 | 2 | Т |
|----------|---|---|---|
| REP      | 2 | 0 | 2 |
| FRAM     | 1 | 1 | 2 |

| Framlingham College |  |  |  |  |  |  |  |
|---------------------|--|--|--|--|--|--|--|
| GK Subs             |  |  |  |  |  |  |  |

# **Penalty Corners**







**FRAM** 

**Circle Entries** 



**REP** 



**FRAM** 

### **Shots**



**REP** 



**FRAM** 

# **Shots on Target**



**REP** 



**FRAM** 

### Possession %