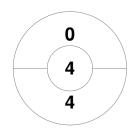

#### Super 6s U18 Girls Schools Finals 2020 10 - 11 Jan 2020 **Bromsgrove School**



#### **Match Statistics**

| Match # | Date        | Time  | Pool / Class | Pitch |
|---------|-------------|-------|--------------|-------|
| 10      | 10 Jan 2020 | 16:45 | Pool A       |       |

|         | Repton School |
|---------|---------------|
| GK Subs |               |

| Official | 1 | 2 | Т |
|----------|---|---|---|
| REP      | 2 | 0 | 2 |
| FRAM     | 1 | 1 | 2 |

| Framlingham College |  |  |  |  |  |  |  |
|---------------------|--|--|--|--|--|--|--|
| GK Subs             |  |  |  |  |  |  |  |

# **Penalty Corners**







**FRAM** 

**Circle Entries** 



**REP** 



**FRAM** 

### **Shots**



**REP** 



**FRAM** 

# **Shots on Target**



**REP** 



**FRAM** 

### Possession %