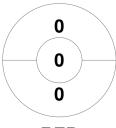

#### Super 6s U18 Girls Schools Finals 2020 10 - 11 Jan 2020 **Bromsgrove School**



#### **Match Statistics**

| Match # | Date        | Time  | Pool / Class | Pitch |
|---------|-------------|-------|--------------|-------|
| 10      | 10 Jan 2020 | 16:45 | Pool A       |       |

|         | Repton School |
|---------|---------------|
| GK Subs |               |

| Official | 1 | 2 | Т |
|----------|---|---|---|
| REP      | 2 | 0 | 2 |
| FRAM     | 1 | 1 | 2 |

| Framlingham College |  |  |  |  |  |  |  |
|---------------------|--|--|--|--|--|--|--|
| GK Subs             |  |  |  |  |  |  |  |

# **Penalty Corners**







**FRAM** 

**Circle Entries** 



**REP** 



**FRAM** 

### **Shots**



**REP** 



**FRAM** 

# **Shots on Target**



**REP** 



**FRAM** 

### Possession %