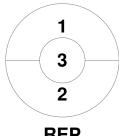

#### Super 6s U18 Girls Schools Finals 2020 10 - 11 Jan 2020 **Bromsgrove School**



#### **Match Statistics**

| Match # | Date        | Time  | Pool / Class | Pitch |
|---------|-------------|-------|--------------|-------|
| 10      | 10 Jan 2020 | 16:45 | Pool A       |       |

|         | Repton School |
|---------|---------------|
| GK Subs |               |

| Official | 1 | 2 | Т |
|----------|---|---|---|
| REP      | 2 | 0 | 2 |
| FRAM     | 1 | 1 | 2 |

| Framlingham College |  |  |  |  |  |  |  |
|---------------------|--|--|--|--|--|--|--|
| GK Subs             |  |  |  |  |  |  |  |

# **Penalty Corners**







**FRAM** 

**Circle Entries** 



**REP** 



**FRAM** 

### **Shots**



**REP** 



**FRAM** 

# **Shots on Target**



**REP** 



**FRAM** 

### Possession %