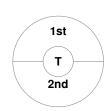

| Official | 1 | 2 | Т | SO |
|----------|---|---|---|----|
| SGC      | 0 | 1 | 1 | 7  |
| MILL     | 0 | 1 | 1 | 6  |

|         | Mill | field | School |
|---------|------|-------|--------|
| GK Subs | 23   |       |        |