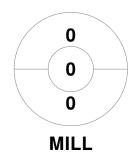

| Official | 1 | 2 | Т | SO |
|----------|---|---|---|----|
| SGC      | 0 | 1 | 1 | 7  |
| MILL     | 0 | 1 | 1 | 6  |

|         | Mill | field | School |
|---------|------|-------|--------|
| GK Subs | 23   |       |        |

### **Shots**

0 0 **SGC** 