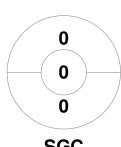

### Super 6s U18 Girls Schools Finals 2020 10 - 11 Jan 2020 **Bromsgrove School**



#### **Match Statistics**

| Match # | Date        | Time  | Pool / Class | Pitch |
|---------|-------------|-------|--------------|-------|
| 21      | 11 Jan 2020 | 14:50 | Semi Final 1 |       |

|   | Si      | Geor | ge's Colle | ge |
|---|---------|------|------------|----|
| Ì | GK Subs |      |            |    |

| Official | 1 | 2 | Т | SO |
|----------|---|---|---|----|
| SGC      | 0 | 1 | 1 | 7  |
| MILL     | 0 | 1 | 1 | 6  |

|         | Mill | field | School |
|---------|------|-------|--------|
| GK Subs | 23   |       |        |

**Circle Entries** 

**Shots on Target** 

# **Penalty Corners**









**MILL** 

**SGC** 

**MILL** 

### **Shots**







0 0 **SGC** 



## Possession %



**MILL**