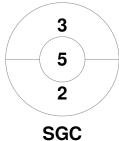

### Super 6s U18 Girls Schools Finals 2020 10 - 11 Jan 2020 **Bromsgrove School**



#### **Match Statistics**

| Match # | Date        | Time  | Pool / Class | Pitch |
|---------|-------------|-------|--------------|-------|
| 21      | 11 Jan 2020 | 14:50 | Semi Final 1 |       |

|   | Si      | Geor | ge's Colle | ge |
|---|---------|------|------------|----|
| Ì | GK Subs |      |            |    |

| Official | 1 | 2 | Т | SO |
|----------|---|---|---|----|
| SGC      | 0 | 1 | 1 | 7  |
| MILL     | 0 | 1 | 1 | 6  |

|         | Mill | field | School |
|---------|------|-------|--------|
| GK Subs | 23   |       |        |

**Circle Entries** 

**Shots on Target** 

# **Penalty Corners**









**MILL** 

**SGC** 

**MILL** 

### **Shots**







0 0 **SGC** 



## Possession %



**MILL**