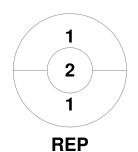

| Official | 1 | 2 | Т |
|----------|---|---|---|
| Well     | 1 | 0 | 1 |
| REP      | 1 | 3 | 4 |

| Repton School |  |  |  |  |  |
|---------------|--|--|--|--|--|
| GK Subs       |  |  |  |  |  |