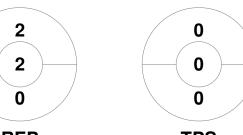

| Official | 1 | 2 | Т |
|----------|---|---|---|
| TPS      | 1 | 0 | 1 |
| REP      | 4 | 3 | 7 |

| Repton School |  |  |  |  |
|---------------|--|--|--|--|
| GK Subs       |  |  |  |  |

## **Penalty Corners**

**TPS** 

**REP** 