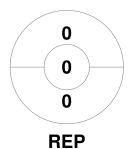

| Official | 1 | 2 | Т |
|----------|---|---|---|
| TPS      | 1 | 0 | 1 |
| REP      | 4 | 3 | 7 |

| Repton School |  |  |  |  |
|---------------|--|--|--|--|
| GK Subs       |  |  |  |  |