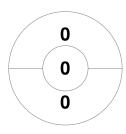

#### Super 6s U16 Girls Schools Finals 2020 11 - 12 Jan 2020 **Bromsgrove School**



#### **Match Statistics**

| Match # | Date        | Time  | Pool / Class | Pitch |
|---------|-------------|-------|--------------|-------|
| 3       | 11 Jan 2020 | 13:40 | Pool D       |       |

|         | The Pe | rse School |
|---------|--------|------------|
| GK Subs |        |            |

| Official | 1 | 2 | Т |
|----------|---|---|---|
| TPS      | 1 | 0 | 1 |
| REP      | 4 | 3 | 7 |

| Repton School |  |  |  |  |
|---------------|--|--|--|--|
| GK Subs       |  |  |  |  |

## **Penalty Corners**







**TPS** 



**REP** 

#### **Shots**



**TPS** 



**REP** 

# **Shots on Target**

**Circle Entries** 



**TPS** 



**REP** 

### Possession %