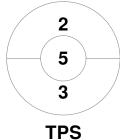

| Official | 1 | 2 | Т |
|----------|---|---|---|
| TPS      | 1 | 0 | 1 |
| REP      | 4 | 3 | 7 |

| Repton School |  |  |  |  |
|---------------|--|--|--|--|
| GK Subs       |  |  |  |  |