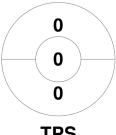

#### Super 6s U16 Girls Schools Finals 2020 11 - 12 Jan 2020 **Bromsgrove School**



#### **Match Statistics**

| Match # | Date        | Time  | Pool / Class | Pitch |
|---------|-------------|-------|--------------|-------|
| 3       | 11 Jan 2020 | 13:40 | Pool D       |       |

|         | The Pe | rse School |
|---------|--------|------------|
| GK Subs |        |            |

| Official | 1 | 2 | Т |
|----------|---|---|---|
| TPS      | 1 | 0 | 1 |
| REP      | 4 | 3 | 7 |

| Repton School |  |  |  |  |
|---------------|--|--|--|--|
| GK Subs       |  |  |  |  |

## **Penalty Corners**







**TPS** 



**REP** 

#### **Shots**



**TPS** 



**REP** 

# **Shots on Target**

**Circle Entries** 



**TPS** 



**REP** 

### Possession %