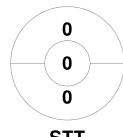

#### Super 6s U16 Girls Schools Finals 2020 11 - 12 Jan 2020 **Bromsgrove School**



#### **Match Statistics**

| Match # | Date        | Time  | Pool / Class | Pitch |
|---------|-------------|-------|--------------|-------|
| 6       | 11 Jan 2020 | 16:35 | Pool C       |       |

| Royal Gra | mmar School Worcester |
|-----------|-----------------------|
| GK Subs   |                       |

| Official | 1 | 2 | Т |
|----------|---|---|---|
| RGSW     | 0 | 0 | 0 |
| STT      | 4 | 3 | 7 |

| St Teresas |  |   |  |  |
|------------|--|---|--|--|
| GK Subs    |  | _ |  |  |

## **Penalty Corners**









**RGSW** 

**RGSW** 

STT

### **Shots**







STT

# **Shots on Target**

**Circle Entries** 







STT

### Possession %