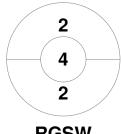

#### Super 6s U16 Girls Schools Finals 2020 11 - 12 Jan 2020 **Bromsgrove School**



#### **Match Statistics**

| Match # | Date        | Time  | Pool / Class | Pitch |
|---------|-------------|-------|--------------|-------|
| 6       | 11 Jan 2020 | 16:35 | Pool C       |       |

| Royal Gra | mmar School Worcester |
|-----------|-----------------------|
| GK Subs   |                       |

| Official | 1 | 2 | Т |
|----------|---|---|---|
| RGSW     | 0 | 0 | 0 |
| STT      | 4 | 3 | 7 |

| St Teresas |  |   |  |  |
|------------|--|---|--|--|
| GK Subs    |  | _ |  |  |

## **Penalty Corners**









**RGSW** 

**RGSW** 

STT

### **Shots**







STT

# **Shots on Target**

**Circle Entries** 







STT

### Possession %