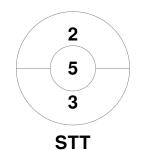

#### Super 6s U16 Girls Schools Finals 2020 11 - 12 Jan 2020 **Bromsgrove School**



#### **Match Statistics**

| Match # | Date        | Time  | Pool / Class | Pitch |
|---------|-------------|-------|--------------|-------|
| 6       | 11 Jan 2020 | 16:35 | Pool C       |       |

| Royal Gra | mmar School Worcester |
|-----------|-----------------------|
| GK Subs   |                       |

| Official | 1 | 2 | Т |
|----------|---|---|---|
| RGSW     | 0 | 0 | 0 |
| STT      | 4 | 3 | 7 |

| St Teresas |  |   |  |  |
|------------|--|---|--|--|
| GK Subs    |  | _ |  |  |

## **Penalty Corners**









**RGSW** 

**RGSW** 

STT

### **Shots**







STT

# **Shots on Target**

**Circle Entries** 







STT

### Possession %