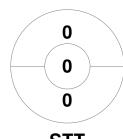

#### Super 6s U16 Girls Schools Finals 2020 11 - 12 Jan 2020 Bromsgrove School



#### **Match Statistics**

| Match # | Date        | Time  | Pool / Class | Pitch |
|---------|-------------|-------|--------------|-------|
| 14      | 12 Jan 2020 | 10:45 | Pool C       |       |

| Newcast | Royal Grammar Schoo | l |
|---------|---------------------|---|
| GK Subs |                     |   |

| Official | 1 | 2 | Т  |
|----------|---|---|----|
| NRGS     | 0 | 1 | 1  |
| STT      | 7 | 4 | 11 |

|         | S  | t Te | resas |
|---------|----|------|-------|
| GK Subs | 12 |      |       |

## **Penalty Corners**









**NRGS** 

STT

**NRGS** 

STT

### **Shots**



**NRGS** 



STT

# **Shots on Target**

**Circle Entries** 







STT

### Possession %