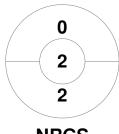

#### Super 6s U16 Girls Schools Finals 2020 11 - 12 Jan 2020 Bromsgrove School



#### **Match Statistics**

| Match # | Date        | Time  | Pool / Class | Pitch |
|---------|-------------|-------|--------------|-------|
| 14      | 12 Jan 2020 | 10:45 | Pool C       |       |

| Newcast | Royal Grammar Schoo | l |
|---------|---------------------|---|
| GK Subs |                     |   |

| Official | 1 | 2 | Т  |
|----------|---|---|----|
| NRGS     | 0 | 1 | 1  |
| STT      | 7 | 4 | 11 |

|         | S  | t Te | resas |
|---------|----|------|-------|
| GK Subs | 12 |      |       |

## **Penalty Corners**









**NRGS** 

STT

**NRGS** 

STT

### **Shots**



**NRGS** 



STT

# **Shots on Target**

**Circle Entries** 







STT

### Possession %