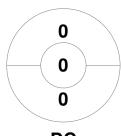

#### Super 6s U16 Girls Schools Finals 2020 11 - 12 Jan 2020 **Bromsgrove School**



#### **Match Statistics**

| Match # | Date        | Time  | Pool / Class | Pitch |
|---------|-------------|-------|--------------|-------|
| 17      | 12 Jan 2020 | 12:30 | Pool C       |       |

| Fram    | lingham College |  |
|---------|-----------------|--|
| GK Subs |                 |  |

| Official | 1 | 2 | Т |
|----------|---|---|---|
| FRAM     | 2 | 2 | 4 |
| DC       | 0 | 1 | 1 |

| Dean Close School |    |  |  |  |  |
|-------------------|----|--|--|--|--|
| GK Subs           | 23 |  |  |  |  |

## **Penalty Corners**









**FRAM** 

**FRAM** 

DC

### **Shots**







DC

# **Shots on Target**

**Circle Entries** 







### Possession %