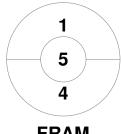

#### Super 6s U16 Girls Schools Finals 2020 11 - 12 Jan 2020 **Bromsgrove School**



#### **Match Statistics**

| Match # | Date        | Time  | Pool / Class | Pitch |
|---------|-------------|-------|--------------|-------|
| 17      | 12 Jan 2020 | 12:30 | Pool C       |       |

| Fram    | lingham College |  |
|---------|-----------------|--|
| GK Subs |                 |  |

| Official | 1 | 2 | Т |
|----------|---|---|---|
| FRAM     | 2 | 2 | 4 |
| DC       | 0 | 1 | 1 |

| Dean Close School |    |  |  |  |  |
|-------------------|----|--|--|--|--|
| GK Subs           | 23 |  |  |  |  |

## **Penalty Corners**









**FRAM** 

**FRAM** 

DC

### **Shots**







DC

# **Shots on Target**

**Circle Entries** 







### Possession %