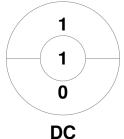

#### Super 6s U16 Girls Schools Finals 2020 11 - 12 Jan 2020 **Bromsgrove School**



#### **Match Statistics**

| Match # | Date        | Time  | Pool / Class | Pitch |
|---------|-------------|-------|--------------|-------|
| 17      | 12 Jan 2020 | 12:30 | Pool C       |       |

| Fram    | lingham College |  |
|---------|-----------------|--|
| GK Subs |                 |  |

| Official | 1 | 2 | Т |
|----------|---|---|---|
| FRAM     | 2 | 2 | 4 |
| DC       | 0 | 1 | 1 |

| Dean Close School |    |  |  |  |  |
|-------------------|----|--|--|--|--|
| GK Subs           | 23 |  |  |  |  |

## **Penalty Corners**









**FRAM** 

**FRAM** 

DC

### **Shots**







DC

# **Shots on Target**

**Circle Entries** 







### Possession %