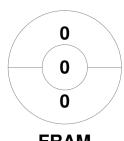

#### Super 6s U16 Girls Schools Finals 2020 11 - 12 Jan 2020 **Bromsgrove School**



#### **Match Statistics**

| Match # | Date        | Time  | Pool / Class | Pitch |
|---------|-------------|-------|--------------|-------|
| 17      | 12 Jan 2020 | 12:30 | Pool C       |       |

| Fram    | lingham College |  |
|---------|-----------------|--|
| GK Subs |                 |  |

| Official | 1 | 2 | Т |
|----------|---|---|---|
| FRAM     | 2 | 2 | 4 |
| DC       | 0 | 1 | 1 |

| Dean Close School |    |  |  |  |  |
|-------------------|----|--|--|--|--|
| GK Subs           | 23 |  |  |  |  |

## **Penalty Corners**









**FRAM** 

**FRAM** 

DC

### **Shots**







DC

# **Shots on Target**

**Circle Entries** 







### Possession %