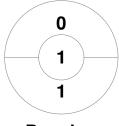

| Official   | 1 | 2 | Т |
|------------|---|---|---|
| Bowdon     | 1 | 1 | 2 |
| Canterbury | 0 | 1 | 1 |
|            |   |   |   |

|         | Cante | erbury |
|---------|-------|--------|
| GK Subs |       |        |

**Circle Entries** 