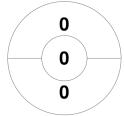

### Super 6s U18 Girls Clubs Finals 2020 18 - 19 Jan 2020 Repton



#### **Match Statistics**

| Match # | Date        | Time  | Pool / Class | Pitch |
|---------|-------------|-------|--------------|-------|
| 13      | 19 Jan 2020 | 10:10 | Pool A       |       |

|         | Bowdon |  |
|---------|--------|--|
| GK Subs |        |  |

| Official   | 1 | 2 | Т |
|------------|---|---|---|
| Bowdon     | 1 | 1 | 2 |
| Canterbury | 0 | 1 | 1 |
|            |   |   |   |

|         | Cante | erbury |
|---------|-------|--------|
| GK Subs |       |        |

**Circle Entries** 

# **Penalty Corners**



5 2

0 0



**Bowdon** 

**Canterbury** 

**Bowdon** 

**Canterbury** 

## **Shots**





0







**Bowdon** 

**Canterbury** 

**Bowdon** 

**Canterbury** 

## Possession %





**Bowdon** 

**Canterbury**