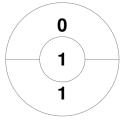

| Official   | 1 | 2 | Т |
|------------|---|---|---|
| Cheltenham | 0 | 1 | 1 |
| Bowdon     | 2 | 3 | 5 |

|         | Bowdon |  |
|---------|--------|--|
| GK Subs |        |  |