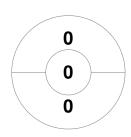

### Super 6s U16 Girls Clubs Finals 2020 18 - 19 Jan 2020 Aldersley



#### **Match Statistics**

| Match # | Date        | Time  | Pool / Class | Pitch |
|---------|-------------|-------|--------------|-------|
| 1       | 18 Jan 2020 | 13:00 | Pool A       |       |

|   |         | Rep | oton |  |
|---|---------|-----|------|--|
| Γ | GK Subs |     |      |  |

| Official | 1 | 2 | T |
|----------|---|---|---|
| Repton   | 3 | 4 | 7 |
| Thirsk   | 1 | 0 | 1 |

|         | Thi | rsk |
|---------|-----|-----|
| GK Subs |     |     |

**Circle Entries** 

# **Penalty Corners**





0 0



Repton

**Thirsk** 

Repton

**Thirsk** 

### **Shots**









Repton

**Thirsk** 

Repton

**Thirsk** 

## Possession %





Repton

**Thirsk**