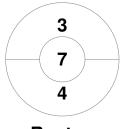

| Official | 1 | 2 | T |
|----------|---|---|---|
| Repton   | 3 | 4 | 7 |
| Thirsk   | 1 | 0 | 1 |

|         | Thi | rsk |
|---------|-----|-----|
| GK Subs |     |     |

**Circle Entries** 