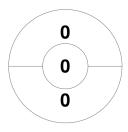

### Super 6s U16 Girls Clubs Finals 2020 18 - 19 Jan 2020 Aldersley



#### **Match Statistics**

| Match # | Date        | Time  | Pool / Class | Pitch |
|---------|-------------|-------|--------------|-------|
| 1       | 18 Jan 2020 | 13:00 | Pool A       |       |

|   |         | Rep | oton |  |
|---|---------|-----|------|--|
| Γ | GK Subs |     |      |  |

| Official | 1 | 2 | T |
|----------|---|---|---|
| Repton   | 3 | 4 | 7 |
| Thirsk   | 1 | 0 | 1 |

|         | Thi | rsk |
|---------|-----|-----|
| GK Subs |     |     |

**Circle Entries** 

# **Penalty Corners**





0 0



Repton

**Thirsk** 

Repton

**Thirsk** 

### **Shots**









Repton

**Thirsk** 

Repton

**Thirsk** 

## Possession %





Repton

**Thirsk**