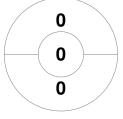

### Super 6s U16 Girls Clubs Finals 2020 18 - 19 Jan 2020 Aldersley



#### **Match Statistics**

| Match # | Date        | Time  | Pool / Class | Pitch |
|---------|-------------|-------|--------------|-------|
| 1       | 18 Jan 2020 | 13:00 | Pool A       |       |

|   |         | Rep | oton |  |
|---|---------|-----|------|--|
| Γ | GK Subs |     |      |  |

| Official | 1 | 2 | T |
|----------|---|---|---|
| Repton   | 3 | 4 | 7 |
| Thirsk   | 1 | 0 | 1 |

|         | Thi | rsk |
|---------|-----|-----|
| GK Subs |     |     |

**Circle Entries** 

# **Penalty Corners**





0 0



Repton

**Thirsk** 

Repton

**Thirsk** 

### **Shots**









Repton

**Thirsk** 

Repton

**Thirsk** 

## Possession %





Repton

**Thirsk**