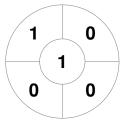

| Official  | 1 | 2 | 3 | 4 | Т |
|-----------|---|---|---|---|---|
| Holcombe  | 2 | 0 | 0 | 1 | 3 |
| Georgians | 0 | 0 | 2 | 0 | 2 |

**Old Georgians** 