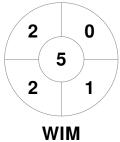

|         | Wimbledon |
|---------|-----------|
| GK Subs |           |

| Official | 1 | 2 | 3 | 4 | Т |
|----------|---|---|---|---|---|
| WIM      | 4 | 1 | 1 | 1 | 7 |
| EGR      | 1 | 3 | 1 | 1 | 6 |