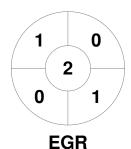

|         | Wimbledon |
|---------|-----------|
| GK Subs |           |

| Official | 1 | 2 | 3 | 4 | Т |
|----------|---|---|---|---|---|
| WIM      | 4 | 1 | 1 | 1 | 7 |
| EGR      | 1 | 3 | 1 | 1 | 6 |