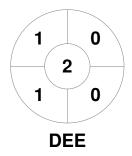

|         | )ees | ide l | Ramblers |
|---------|------|-------|----------|
| GK Subs |      |       |          |

| Official | 1 | 2 | 3 | 4 | Т |
|----------|---|---|---|---|---|
| DEE      | 1 | 1 | 1 | 2 | 5 |
| IPS      | 2 | 0 | 1 | 2 | 5 |