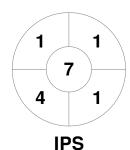

|         | )ees | ide l | Ramblers |
|---------|------|-------|----------|
| GK Subs |      |       |          |

| Official | 1 | 2 | 3 | 4 | Т |
|----------|---|---|---|---|---|
| DEE      | 1 | 1 | 1 | 2 | 5 |
| IPS      | 2 | 0 | 1 | 2 | 5 |