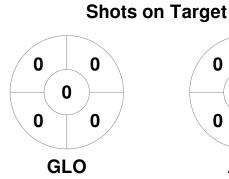

### Super 6s Championships: Women's Division Two 7 - 23 Jan 2023 **Telford & Canterbury**



#### **Match Statistics**

| Match # | Date        | Time  | Pool / Class   | Pitch                |
|---------|-------------|-------|----------------|----------------------|
| 24      | 08 Jan 2023 | 11:00 | North Division | Ph-SpLe-Ce - Pitch 1 |

|         | Gloucester City |
|---------|-----------------|
| GK Subs |                 |

| Official | 1 | 2 | 3 | 4 | Т |
|----------|---|---|---|---|---|
| GLO      | 2 | 2 | 1 | 2 | 7 |
| ALD      | 0 | 2 | 0 | 0 | 2 |

| Alderley Edge |  |   |  |  |  |  |
|---------------|--|---|--|--|--|--|
| GK Subs       |  | _ |  |  |  |  |

**Circle Entries** 

# **Penalty Corners**









**ALD** 

**GLO** 

**ALD** 

### **Shots**









## Possession %