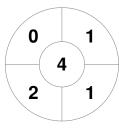

|         | Gloucester City |
|---------|-----------------|
| GK Subs |                 |

| Official | 1 | 2 | 3 | 4 | Т |
|----------|---|---|---|---|---|
| GLO      | 2 | 2 | 1 | 2 | 7 |
| ALD      | 0 | 2 | 0 | 0 | 2 |