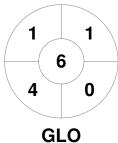

|         | Gloucester City |
|---------|-----------------|
| GK Subs |                 |

| Official | 1 | 2 | 3 | 4 | Т |
|----------|---|---|---|---|---|
| GLO      | 2 | 2 | 1 | 2 | 7 |
| ALD      | 0 | 2 | 0 | 0 | 2 |