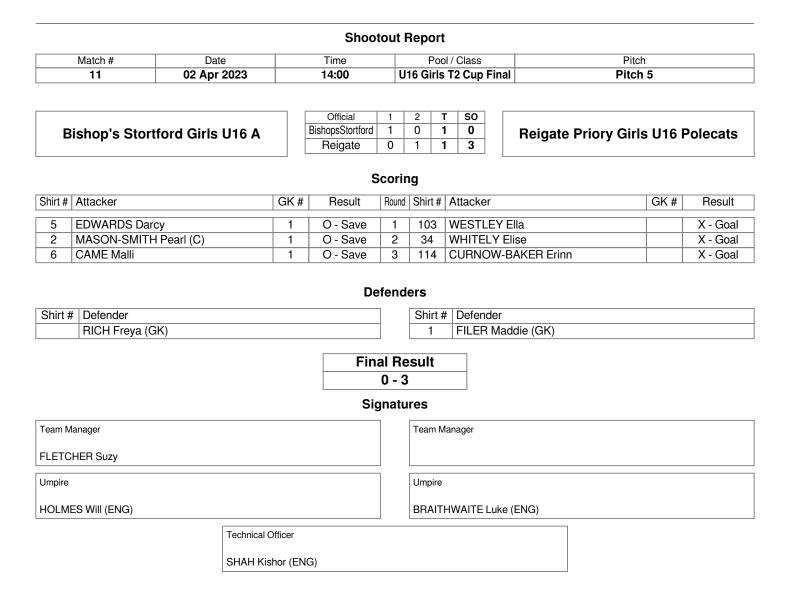

## Junior Club Championships 2 Apr 2023 Nottingham

|                                                            |                          |                       |                        |       |                      |           | Ма           | tch Re | eport                |                      |                |                                   |                        |            |                |           |            |  |  |
|------------------------------------------------------------|--------------------------|-----------------------|------------------------|-------|----------------------|-----------|--------------|--------|----------------------|----------------------|----------------|-----------------------------------|------------------------|------------|----------------|-----------|------------|--|--|
| Match # Date Time                                          |                          |                       |                        |       |                      | Гime      | Pool / Class |        |                      |                      |                | Pitch                             |                        |            |                |           |            |  |  |
| 11                                                         |                          |                       | 02 Apr 2023 14         |       |                      | 14:00 U16 |              |        | 6 Girls T2 Cup Final |                      |                | Pitch 5                           |                        |            |                |           |            |  |  |
|                                                            | Official 1 2 <b>T</b> SO |                       |                        |       |                      |           |              |        |                      |                      |                |                                   |                        |            |                |           |            |  |  |
| Official                                                   |                          |                       |                        |       |                      |           |              |        |                      | 2 T SO               |                |                                   |                        |            |                |           |            |  |  |
| Bishop's Stortford Girls U16 A BishopsStortford<br>Reigate |                          |                       |                        |       |                      |           |              | 1<br>0 | 0                    | 1                    | 0              | Reigate Priory Girls U16 Polecats |                        |            |                |           |            |  |  |
|                                                            |                          |                       |                        |       |                      |           |              |        |                      | 1                    | 3              |                                   |                        |            |                |           |            |  |  |
| Minute                                                     | Shirt #                  |                       | Name                   | Gree  | n <mark>Yello</mark> | w Red     |              | Minu   | te S                 | Shirt #              |                | Nam                               |                        | Gre        | Green Yellow R |           |            |  |  |
| X                                                          |                          | <b>RICH</b> Fre       |                        |       |                      |           |              |        | X                    |                      | 1 F            | FILER Maddie (GK)                 |                        |            |                |           |            |  |  |
| X                                                          | 2                        | MASON-SMITH Pearl (C) |                        |       |                      |           |              |        | X                    |                      | 21             | TOMB                              | S Alexa                | L          |                |           |            |  |  |
|                                                            | 3                        | PARKER Issy           |                        |       |                      |           |              | 1      | X                    |                      | 31 H           | HUTC                              | HINSOI                 | N Ellen    |                |           |            |  |  |
| X                                                          | 4                        | BOVAIRD Zoe           |                        |       |                      |           |              | -      | X                    |                      | 34 \           | WHITE                             | ELY Elis               | e          |                |           |            |  |  |
| X                                                          | 5                        | EDWARDS Darcy         |                        |       |                      |           |              | -      |                      |                      | 41 8           | SAUN                              | DERS N                 | Jaomi      |                |           |            |  |  |
| X                                                          | 6                        | CAME Malli            |                        |       |                      |           |              | -      | X                    |                      | 49 ł           | KOUTZ                             | UTZAROFF-RICHARDS Cara |            |                |           |            |  |  |
| X                                                          | 7                        | SMART Sachiko         |                        |       | 58                   |           |              | -      | X                    |                      | 64 (           | СНАМ                              | AMBERS Isabelle        |            |                | _         |            |  |  |
| X                                                          |                          | HIGGINS               |                        |       |                      |           |              | -      | X                    |                      |                |                                   | ALMER-DENNING TIII     |            |                |           |            |  |  |
|                                                            |                          | LOWE Alice            |                        |       |                      |           | -            | X      |                      |                      |                | IOTT Holly (C)                    |                        |            | _              |           |            |  |  |
|                                                            |                          | BRIERLEY Olivia       |                        |       |                      |           |              | -      |                      |                      |                |                                   | RRIS Olivia            |            |                |           |            |  |  |
| X                                                          |                          | MONTU                 |                        |       |                      |           | -            | -      |                      |                      |                |                                   | REENSMITH Issie        |            |                |           |            |  |  |
| X                                                          |                          | FOOTE                 |                        |       |                      | -         |              | -      | X                    |                      |                |                                   | VESTLEY Ella           |            |                |           |            |  |  |
| X                                                          |                          | COWAN                 |                        |       | 62                   |           |              | -      |                      |                      |                |                                   | HARP Bronwyn           |            |                |           | _          |  |  |
| X                                                          |                          | FLETCH                |                        |       | 02                   |           | _            | -      |                      |                      |                |                                   | URNOW-BAKER Erinn      |            |                |           |            |  |  |
| ^                                                          |                          |                       |                        |       |                      |           | _            | -      |                      |                      | 114 (          |                                   | Uw-da                  |            |                |           | _          |  |  |
|                                                            | 15                       | LEVY Ke               | SS                     |       |                      |           | _            | _      |                      |                      |                |                                   |                        |            |                |           |            |  |  |
|                                                            |                          |                       | <u> </u>               |       |                      |           |              | _      |                      |                      |                |                                   |                        |            |                |           |            |  |  |
| Coach TEMPLE Richard                                       |                          |                       |                        |       |                      |           |              |        |                      | Coach SMITH Jonathan |                |                                   |                        |            |                |           |            |  |  |
| Team Ma                                                    |                          | Team                  | Team Manager           |       |                      |           |              |        |                      |                      |                |                                   |                        |            |                |           |            |  |  |
| FLETCHER Suzy                                              |                          |                       |                        |       |                      |           |              |        |                      |                      |                |                                   |                        |            |                |           |            |  |  |
| Umpire                                                     |                          |                       |                        |       |                      |           |              |        | Umpi                 | Umpire               |                |                                   |                        |            |                |           |            |  |  |
|                                                            |                          |                       |                        |       |                      |           |              |        |                      |                      |                |                                   |                        |            |                |           |            |  |  |
| HOLME                                                      |                          | BRA                   | BRAITHWAITE Luke (ENG) |       |                      |           |              |        |                      |                      |                |                                   |                        |            |                |           |            |  |  |
| Scoring .                                                  | Judge                    |                       |                        |       |                      |           |              |        | Timir                | Timing Judge         |                |                                   |                        |            |                |           |            |  |  |
|                                                            |                          |                       |                        |       |                      |           |              |        |                      |                      |                |                                   |                        |            |                |           |            |  |  |
| Technica                                                   | Technical Officer        |                       |                        |       |                      |           |              |        |                      |                      | Reserve Umpire |                                   |                        |            |                |           |            |  |  |
| SHAH M                                                     | Kishor (El               | NG)                   |                        |       |                      |           |              |        |                      |                      |                |                                   |                        |            |                |           |            |  |  |
| Team                                                       | Minut                    | e Number              | Action                 | Score |                      | Team      | Minute       | Numbe  | er Ac                | tion                 | Score          | ə 🗌                               | Team                   | Minute     | Number         | Action    | Score      |  |  |
| BishopsStortfor                                            |                          | 13                    | FG                     | 1 - 0 |                      |           |              |        |                      |                      |                | -                                 |                        |            |                |           |            |  |  |
| Reigate                                                    |                          | 111                   | FG                     | 1 - 1 |                      |           |              |        |                      |                      |                |                                   |                        | 1          |                |           |            |  |  |
|                                                            |                          |                       |                        |       |                      |           |              |        |                      |                      |                |                                   |                        |            |                |           |            |  |  |
|                                                            |                          |                       |                        |       |                      |           |              |        |                      |                      |                |                                   |                        |            |                |           |            |  |  |
|                                                            |                          |                       |                        |       |                      |           |              |        |                      |                      |                |                                   |                        |            |                |           |            |  |  |
|                                                            |                          |                       |                        |       |                      |           |              |        |                      |                      |                |                                   |                        |            |                |           |            |  |  |
|                                                            |                          |                       |                        |       |                      |           |              |        |                      |                      |                |                                   |                        |            |                |           |            |  |  |
|                                                            |                          |                       |                        |       |                      |           |              |        |                      |                      |                |                                   |                        |            |                |           |            |  |  |
|                                                            |                          |                       |                        |       |                      | S         | hootou       | t resu | lts fo               | low.                 |                | FG - Fie                          | eld Goal, F            | PC - Penal | ty Corner,     | PS - Pena | lty Stroke |  |  |