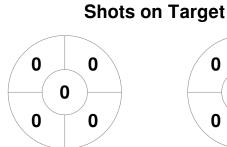

## Super 6s Championships: Women's Premier Division 2024 6 - 14 Jan 2024 Repton



#### **Match Statistics**

| Match # | Date        | Time  | Pool / Class     | Pitch   |
|---------|-------------|-------|------------------|---------|
| 03      | 06 Jan 2024 | 12:30 | Premier Division | Pitch 1 |

| Н       | larles | ston | Magpies |  |
|---------|--------|------|---------|--|
| GK Subs |        |      |         |  |

| Official | 1 | 2 | 3 | 4 | Т |
|----------|---|---|---|---|---|
| HLM      | 1 | 1 | 2 | 1 | 5 |
| Repton   | 0 | 1 | 0 | 1 | 2 |

|         | Repton |  |
|---------|--------|--|
| GK Subs |        |  |

**Circle Entries** 

# **Penalty Corners**









HLM

Repton

**HLM** 

Repton

# **Shots**









**HLM** 

Repton

### Possession %





Repton