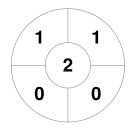

|         | Repton |  |
|---------|--------|--|
| GK Subs |        |  |

**Circle Entries** 

| Н       | larles | ston | Magpies |  |
|---------|--------|------|---------|--|
| GK Subs |        |      |         |  |

| Official | 1 | 2 | 3 | 4 | Т |
|----------|---|---|---|---|---|
| HLM      | 1 | 1 | 2 | 1 | 5 |
| Repton   | 0 | 1 | 0 | 1 | 2 |