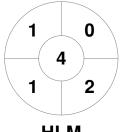

|         | Repton |  |
|---------|--------|--|
| GK Subs |        |  |

**Circle Entries** 

| Н       | larles | ston | Magpies |  |
|---------|--------|------|---------|--|
| GK Subs |        |      |         |  |

| Official | 1 | 2 | 3 | 4 | Т |
|----------|---|---|---|---|---|
| HLM      | 1 | 1 | 2 | 1 | 5 |
| Repton   | 0 | 1 | 0 | 1 | 2 |