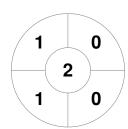

## Super 6s Championships: Women's Premier Division 2024 6 - 14 Jan 2024





#### **Match Statistics**

| Match # | Date        | Time  | Pool / Class     | Pitch   |
|---------|-------------|-------|------------------|---------|
| 05      | 06 Jan 2024 | 14:30 | Premier Division | Pitch 1 |

|         | Slo | ugh |  |
|---------|-----|-----|--|
| GK Subs |     |     |  |

| Official       | 1 | 2 | 3 | 4 | Т |
|----------------|---|---|---|---|---|
| Slough         | 0 | 0 | 0 | 1 | 1 |
| Leicester City | 0 | 0 | 0 | 0 | 0 |

|         | Lei | cest | ter City |
|---------|-----|------|----------|
| GK Subs |     |      |          |

# **Penalty Corners**



Slough



**Leicester City** 

## **Circle Entries**



Slough



**Leicester City** 

## **Shots**



Slough



**Leicester City** 

# **Shots on Target**



Slough



**Leicester City** 

### Possession %



Slough



**Leicester City**