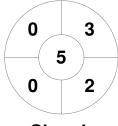

## Super 6s Championships: Women's Premier Division 2024 6 - 14 Jan 2024





#### **Match Statistics**

| Match # | Date        | Time  | Pool / Class     | Pitch   |
|---------|-------------|-------|------------------|---------|
| 05      | 06 Jan 2024 | 14:30 | Premier Division | Pitch 1 |

|         | Slo | ugh |  |
|---------|-----|-----|--|
| GK Subs |     |     |  |

| Official       | 1 | 2 | 3 | 4 | Т |
|----------------|---|---|---|---|---|
| Slough         | 0 | 0 | 0 | 1 | 1 |
| Leicester City | 0 | 0 | 0 | 0 | 0 |

|         | Lei | cest | ter City |
|---------|-----|------|----------|
| GK Subs |     |      |          |

# **Penalty Corners**



Slough



**Leicester City** 

## **Circle Entries**



Slough



**Leicester City** 

## **Shots**



Slough



**Leicester City** 

# **Shots on Target**



Slough



**Leicester City** 

### Possession %



Slough



**Leicester City**