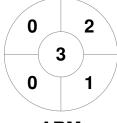

|   |         | Clifto | n R | obinsons |  |
|---|---------|--------|-----|----------|--|
| ſ | GK Subs |        |     |          |  |

| Official | 1 | 2 | 3 | 4 | Т |
|----------|---|---|---|---|---|
| CLI      | 2 | 2 | 3 | 1 | 8 |
| ARM      | 2 | 1 | 0 | 2 | 5 |