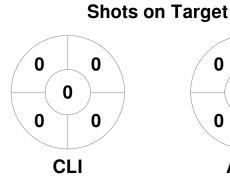

onships: Women's Division Two 2024 6 - 21 Jan 2024 Wolverhampton



#### **Match Statistics**

| Match # | Date        | Time  | Pool / Class | Pitch                 |
|---------|-------------|-------|--------------|-----------------------|
| 23      | 07 Jan 2024 | 10:00 | South        | UWE Bristol - Pitch 1 |

|   |         | Clifto | n R | obinsons |  |
|---|---------|--------|-----|----------|--|
| ſ | GK Subs |        |     |          |  |

| Official | 1 | 2 | 3 | 4 | Т |
|----------|---|---|---|---|---|
| CLI      | 2 | 2 | 3 | 1 | 8 |
| ARM      | 2 | 1 | 0 | 2 | 5 |

| British Army Women |  |  |  |  |  |
|--------------------|--|--|--|--|--|
| GK Subs            |  |  |  |  |  |

**Circle Entries** 

# **Penalty Corners**









**ARM** 

**CLI** 

**ARM** 

### **Shots**









## Possession %