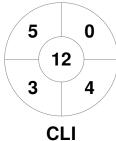

|   |         | Clifto | n R | obinsons |  |
|---|---------|--------|-----|----------|--|
| ſ | GK Subs |        |     |          |  |

| Official | 1 | 2 | 3 | 4 | Т |
|----------|---|---|---|---|---|
| CLI      | 2 | 2 | 3 | 1 | 8 |
| ARM      | 2 | 1 | 0 | 2 | 5 |