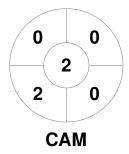

| Са      | mbr | idge | University |  |
|---------|-----|------|------------|--|
| GK Subs |     |      |            |  |

| Official | 1 | 2 | 3 | 4 | T |
|----------|---|---|---|---|---|
| CAM      | 0 | 0 | 2 | 0 | 2 |
| CLI      | 1 | 1 | 2 | 1 | 5 |