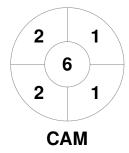

| Ca      | mbr | idge | University |
|---------|-----|------|------------|
| GK Subs |     |      |            |

| Official | 1 | 2 | 3 | 4 | Т |
|----------|---|---|---|---|---|
| CAM      | 0 | 0 | 1 | 2 | 3 |
| SOU      | 1 | 3 | 3 | 0 | 7 |