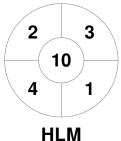

|   | ŀ       | larle | ston | n Magpies |
|---|---------|-------|------|-----------|
| Γ | GK Subs |       |      |           |

| Official | 1 | 2 | 3 | 4 | Т |
|----------|---|---|---|---|---|
| HLM      | 2 | 2 | 1 | 2 | 7 |
| Repton   | 1 | 0 | 0 | 0 | 1 |