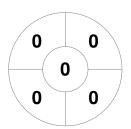

#### Super 6s Championships: Men's Premier Division 2024/25 4 - 12 Jan 2025 Whitgift



#### **Match Statistics**

| Match # | Date        | Time  | Pool / Class  | Pitch   |
|---------|-------------|-------|---------------|---------|
| 12      | 05 Jan 2025 | 11:00 | Men's Premier | Pitch 1 |

|         | Southgate |  |
|---------|-----------|--|
| GK Subs |           |  |

| Official    | 1 | 2 | 3 | 4 | Т |
|-------------|---|---|---|---|---|
| Southgate   | 1 | 2 | 0 | 0 | 3 |
| E Grinstead | 0 | 2 | 0 | 1 | 3 |

|         | East Grinstead |  |
|---------|----------------|--|
| GK Subs |                |  |

# **Penalty Corners**



Southgate



**E** Grinstead

## **Circle Entries**



Southgate



**E** Grinstead

### **Shots**



Southgate



**E** Grinstead

# **Shots on Target**



Southgate



**E** Grinstead

#### Possession %



**Southgate** 



**E** Grinstead