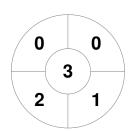

#### Super 6s Championships: Men's Premier Division 2024/25 4 - 12 Jan 2025 Whitgift



#### **Match Statistics**

| Match # | Date        | Time  | Pool / Class  | Pitch   |
|---------|-------------|-------|---------------|---------|
| 12      | 05 Jan 2025 | 11:00 | Men's Premier | Pitch 1 |

|         | Southgate |  |
|---------|-----------|--|
| GK Subs |           |  |

| Official    | 1 | 2 | 3 | 4 | Т |
|-------------|---|---|---|---|---|
| Southgate   | 1 | 2 | 0 | 0 | 3 |
| E Grinstead | 0 | 2 | 0 | 1 | 3 |

|         | East Grinstead |  |
|---------|----------------|--|
| GK Subs |                |  |

# **Penalty Corners**



Southgate



**E** Grinstead

## **Circle Entries**



Southgate



**E** Grinstead

### **Shots**



Southgate



**E** Grinstead

# **Shots on Target**



Southgate



**E** Grinstead

#### Possession %



**Southgate** 



**E** Grinstead