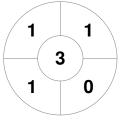

#### Super 6s Championships: Men's Premier Division 2024/25 4 - 12 Jan 2025 Whitgift



#### **Match Statistics**

| Match # | Date        | Time  | Pool / Class  | Pitch   |
|---------|-------------|-------|---------------|---------|
| 12      | 05 Jan 2025 | 11:00 | Men's Premier | Pitch 1 |

|         | Southgate |  |
|---------|-----------|--|
| GK Subs |           |  |

| Official    | 1 | 2 | 3 | 4 | Т |
|-------------|---|---|---|---|---|
| Southgate   | 1 | 2 | 0 | 0 | 3 |
| E Grinstead | 0 | 2 | 0 | 1 | 3 |

|         | East Grinstead |  |
|---------|----------------|--|
| GK Subs |                |  |

# **Penalty Corners**



Southgate



**E** Grinstead

## **Circle Entries**



Southgate



**E** Grinstead

### **Shots**



Southgate



**E** Grinstead

# **Shots on Target**



Southgate



**E** Grinstead

#### Possession %



**Southgate** 



**E** Grinstead