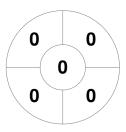

#### Super 6s Championships: Men's Premier Division 2024/25 4 - 12 Jan 2025 Whitgift



#### **Match Statistics**

| Match # | Date        | Time  | Pool / Class  | Pitch   |
|---------|-------------|-------|---------------|---------|
| 12      | 05 Jan 2025 | 11:00 | Men's Premier | Pitch 1 |

|         | Southgate |  |
|---------|-----------|--|
| GK Subs |           |  |

| Official    | 1 | 2 | 3 | 4 | Т |
|-------------|---|---|---|---|---|
| Southgate   | 1 | 2 | 0 | 0 | 3 |
| E Grinstead | 0 | 2 | 0 | 1 | 3 |

|         | East Grinstead |  |
|---------|----------------|--|
| GK Subs |                |  |

# **Penalty Corners**



Southgate



**E** Grinstead

## **Circle Entries**



Southgate



**E** Grinstead

### **Shots**



Southgate



**E** Grinstead

# **Shots on Target**



Southgate



**E** Grinstead

#### Possession %



**Southgate** 



**E** Grinstead