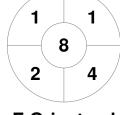

### Super 6s Championships: Men's Premier Division 2024/25 4 - 12 Jan 2025 Whitgift



#### **Match Statistics**

| Match # | Date        | Time  | Pool / Class  | Pitch   |
|---------|-------------|-------|---------------|---------|
| 28      | 12 Jan 2025 | 09:00 | Men's Premier | Pitch 1 |

| Теа     | m Bath Buccaneers |
|---------|-------------------|
| GK Subs |                   |

| Official    | 1 | 2 | 3 | 4 | Т |
|-------------|---|---|---|---|---|
| Team Bath   | 0 | 0 | 0 | 0 | 0 |
| E Grinstead | 0 | 1 | 1 | 2 | 4 |

| East Grinstead |  |  |  |  |  |  |
|----------------|--|--|--|--|--|--|
| GK Subs        |  |  |  |  |  |  |

# **Penalty Corners**





0 0 0



**Team Bath** 

**E** Grinstead

**Team Bath** 

**E** Grinstead

## **Shots**



**Team Bath** 



**E** Grinstead

# **Shots on Target**

**Circle Entries** 







**E** Grinstead

### Possession %







**E** Grinstead