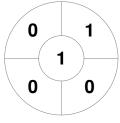

|         | W  | /imb | ledon |
|---------|----|------|-------|
| GK Subs | 31 |      |       |

| Official  | 1 | 2 | 3 | 4 | Т  |
|-----------|---|---|---|---|----|
| Wimbledon | 1 | 6 | 3 | 4 | 14 |
| Team Bath | 1 | 0 | 0 | 0 | 1  |