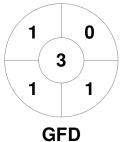

|         | Guildford |
|---------|-----------|
| GK Subs |           |

| Official | 1 | 2 | 3 | 4 | Т |
|----------|---|---|---|---|---|
| GFD      | 2 | 0 | 1 | 1 | 4 |
| Oxted    | 0 | 1 | 3 | 0 | 4 |