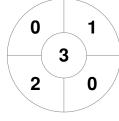

|   |        | Guile | dford |
|---|--------|-------|-------|
| C | K Subs |       |       |

| Official   | 1 | 2 | 3 | 4 | Т |
|------------|---|---|---|---|---|
| GFD        | 1 | 1 | 0 | 1 | 3 |
| Brooklands | 0 | 0 | 1 | 2 | 3 |