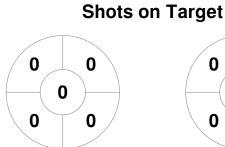

## Super 6s Championships: Men's Division One 2024/25 4 - 12 Jan 2025 **Nottingham & Bristol**



#### **Match Statistics**

| Match # | Date        | Time  | Pool / Class | Pitch         |
|---------|-------------|-------|--------------|---------------|
| 32      | 12 Jan 2025 | 13:00 | Division One | UWE - Pitch 1 |

|   |        | Guile | dford |
|---|--------|-------|-------|
| C | K Subs |       |       |

| Official   | 1 | 2 | 3 | 4 | Т |
|------------|---|---|---|---|---|
| GFD        | 1 | 1 | 0 | 1 | 3 |
| Brooklands | 0 | 0 | 1 | 2 | 3 |

| Brooklands MU |  |  |  |  |  |
|---------------|--|--|--|--|--|
| GK Subs       |  |  |  |  |  |

**Circle Entries** 

# **Penalty Corners**





0 0 0 0 0



**GFD** 

**Brooklands** 

**GFD** 

**Brooklands** 

# **Shots**









**GFD** 

**Brooklands** 

**GFD** 

**Brooklands** 

## Possession %