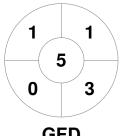

|   |        | Guile | dford |
|---|--------|-------|-------|
| C | K Subs |       |       |

| Official   | 1 | 2 | 3 | 4 | Т |
|------------|---|---|---|---|---|
| GFD        | 1 | 1 | 0 | 1 | 3 |
| Brooklands | 0 | 0 | 1 | 2 | 3 |