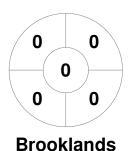

2025 **Nottingham & Bristol**



#### **Match Statistics**

| Match # | Date        | Time  | Pool / Class | Pitch         |
|---------|-------------|-------|--------------|---------------|
| 32      | 12 Jan 2025 | 13:00 | Division One | UWE - Pitch 1 |

|   |        | Guile | dford |
|---|--------|-------|-------|
| C | K Subs |       |       |

| Official   | 1 | 2 | 3 | 4 | Т |
|------------|---|---|---|---|---|
| GFD        | 1 | 1 | 0 | 1 | 3 |
| Brooklands | 0 | 0 | 1 | 2 | 3 |

| Brooklands MU |  |  |  |  |  |
|---------------|--|--|--|--|--|
| GK Subs       |  |  |  |  |  |

**Circle Entries** 

# **Penalty Corners**





0 0 0 0 0



**GFD** 

**Brooklands** 

**GFD** 

**Brooklands** 

# **Shots**









**GFD** 

**Brooklands** 

**GFD** 

**Brooklands** 

## Possession %