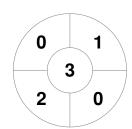

|         | Reading | J |
|---------|---------|---|
| GK Subs |         |   |

| Official      | 1 | 2 | 3 | 4 | Т |
|---------------|---|---|---|---|---|
| Reading       | 1 | 1 | 0 | 3 | 5 |
| Loughboro Stu | 0 | 2 | 1 | 2 | 5 |