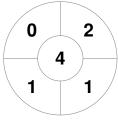

|         | Reading | J |
|---------|---------|---|
| GK Subs |         |   |

| Official      | 1 | 2 | 3 | 4 | Т |
|---------------|---|---|---|---|---|
| Reading       | 1 | 1 | 0 | 3 | 5 |
| Loughboro Stu | 0 | 2 | 1 | 2 | 5 |