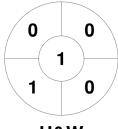

**Hampstead & Westminster** 

| Official    | 1 | 2 | 3 | 4 | Т |
|-------------|---|---|---|---|---|
| H&W         | 1 | 0 | 0 | 1 | 2 |
| E Grinstead | 1 | 0 | 1 | 1 | 3 |

**East Grinstead** 

# **Penalty Corners**

H&W

**E** Grinstead

H&W

**E** Grinstead