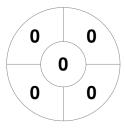

### Jaffa Super 6's Championships 2019/20 Premier Division Men 4 - 12 Jan 2020 Repton School



#### **Match Statistics**

| Match # | Date        | Time  | Pool / Class | Pitch            |
|---------|-------------|-------|--------------|------------------|
| 12      | 05 Jan 2020 | 11:00 | POOL A       | Repton - Pitch 1 |

|         |    | Rea | ding |
|---------|----|-----|------|
| GK Subs | 40 |     |      |

| Official | 1 | 2 | 3 | 4 | Т |
|----------|---|---|---|---|---|
| Reading  | 1 | 1 | 0 | 1 | 3 |
| Surbiton | 2 | 0 | 1 | 1 | 4 |

|         | Surbiton |   |
|---------|----------|---|
| GK Subs |          | _ |

# **Penalty Corners**





0 0 0



Reading

**Surbiton** 

Reading

Surbiton

## **Shots**



Reading



**Surbiton** 

# **Shots on Target**

**Circle Entries** 







**Surbiton** 

### Possession %







**Surbiton**