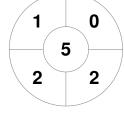

|         |    | Rea | ding |
|---------|----|-----|------|
| GK Subs | 40 |     |      |

| Official | 1 | 2 | 3 | 4 | Т |
|----------|---|---|---|---|---|
| Reading  | 1 | 1 | 0 | 1 | 3 |
| Surbiton | 2 | 0 | 1 | 1 | 4 |