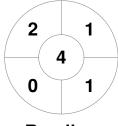

|         |    | Rea | ding |
|---------|----|-----|------|
| GK Subs | 40 |     |      |

| Official | 1 | 2 | 3 | 4 | Т |
|----------|---|---|---|---|---|
| Reading  | 1 | 1 | 0 | 1 | 3 |
| Surbiton | 2 | 0 | 1 | 1 | 4 |