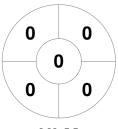

### Jaffa Super 6s Championships 2019/20: Division 1 Women 4 - 12 Jan 2020





#### **Match Statistics**

| Match # | Date        | Time  | Pool / Class | Pitch                 |
|---------|-------------|-------|--------------|-----------------------|
| 23      | 11 Jan 2020 | 14:30 | POOL A       | UWE Bristol - Pitch 1 |

| H       | larle | stor | n Magpies |  |
|---------|-------|------|-----------|--|
| GK Subs |       |      |           |  |

| Official  | 1 | 2 | 3 | 4 | Т |
|-----------|---|---|---|---|---|
| HLM       | 1 | 1 | 1 | 0 | 3 |
| Sevenoaks | 1 | 1 | 1 | 2 | 5 |

|         | Sevenoaks |  |
|---------|-----------|--|
| GK Subs |           |  |

# **Penalty Corners**

2 5 0 2 HLM



**Sevenoaks** 

**Circle Entries** 



**HLM** 



**Sevenoaks** 

### **Shots**



HLM



Sevenoaks

## **Shots on Target**



**HLM** 



**Sevenoaks** 

#### Possession %







**Sevenoaks**