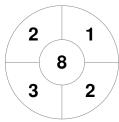

### Jaffa Super 6s Championships 2019/20: Division 1 Women 4 - 12 Jan 2020





#### **Match Statistics**

| Match # | Date        | Time  | Pool / Class | Pitch                 |
|---------|-------------|-------|--------------|-----------------------|
| 23      | 11 Jan 2020 | 14:30 | POOL A       | UWE Bristol - Pitch 1 |

| H       | larle | stor | n Magpies |  |
|---------|-------|------|-----------|--|
| GK Subs |       |      |           |  |

| Official  | 1 | 2 | 3 | 4 | Т |
|-----------|---|---|---|---|---|
| HLM       | 1 | 1 | 1 | 0 | 3 |
| Sevenoaks | 1 | 1 | 1 | 2 | 5 |

|         | Sevenoaks |  |
|---------|-----------|--|
| GK Subs |           |  |

# **Penalty Corners**

2 5 0 2 HLM



**Sevenoaks** 

**Circle Entries** 



**HLM** 



**Sevenoaks** 

### **Shots**



HLM



Sevenoaks

## **Shots on Target**



**HLM** 



**Sevenoaks** 

#### Possession %







**Sevenoaks**