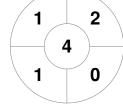

|         | S  | evei | noaks |
|---------|----|------|-------|
| GK Subs | 39 |      |       |

| Official  | 1 | 2 | 3 | 4 | Т |
|-----------|---|---|---|---|---|
| Sevenoaks | 1 | 0 | 2 | 1 | 4 |
| Repton    | 1 | 1 | 1 | 3 | 6 |