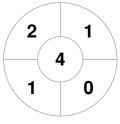

|         | S  | evei | noaks |
|---------|----|------|-------|
| GK Subs | 39 |      |       |

| Official  | 1 | 2 | 3 | 4 | Т |
|-----------|---|---|---|---|---|
| Sevenoaks | 1 | 0 | 2 | 1 | 4 |
| Repton    | 1 | 1 | 1 | 3 | 6 |