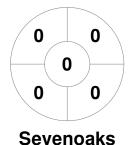

9/20: Division 1 Women 4 - 12 Jan 2020 Nottingham Trent Uni



#### **Match Statistics**

| Match # | Date        | Time  | Pool / Class | Pitch                 |
|---------|-------------|-------|--------------|-----------------------|
| 30      | 12 Jan 2020 | 11:00 | POOL A       | UWE Bristol - Pitch 1 |

|         | S  | evei | noaks |
|---------|----|------|-------|
| GK Subs | 39 |      |       |

| Official  | 1 | 2 | 3 | 4 | Т |
|-----------|---|---|---|---|---|
| Sevenoaks | 1 | 0 | 2 | 1 | 4 |
| Repton    | 1 | 1 | 1 | 3 | 6 |

| Repton  |  |  |  |  |
|---------|--|--|--|--|
| GK Subs |  |  |  |  |

# **Penalty Corners**





0 0 0



**Sevenoaks** 

Repton

Sevenoaks

Repton

## **Shots**







Repton

# **Shots on Target**

**Circle Entries** 







Repton

### Possession %