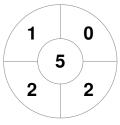

|   |         | Reading |  |
|---|---------|---------|--|
| Ī | GK Subs |         |  |

| Official  | 1 | 2 | 3 | 4 | Т |
|-----------|---|---|---|---|---|
| Reading   | 1 | 1 | 0 | 2 | 4 |
| Camb City | 1 | 1 | 0 | 1 | 3 |