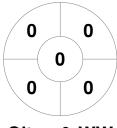

| Official   | 1 | 2 | 3 | 4 | Т |
|------------|---|---|---|---|---|
| Olton & WW | 2 | 0 | 1 | 2 | 5 |
| Fylde      | 0 | 1 | 1 | 0 | 2 |

| Fylde   |  |  |  |  |  |
|---------|--|--|--|--|--|
| GK Subs |  |  |  |  |  |