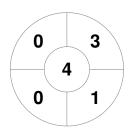

| Official   | 1 | 2 | 3 | 4 | Т |
|------------|---|---|---|---|---|
| Olton & WW | 2 | 0 | 1 | 2 | 5 |
| Fylde      | 0 | 1 | 1 | 0 | 2 |

| Fylde   |  |  |  |  |  |
|---------|--|--|--|--|--|
| GK Subs |  |  |  |  |  |