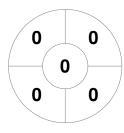

atistics**

| Match # | Date        | Time  | Pool / Class | Pitch |
|---------|-------------|-------|--------------|-------|
| 8       | 05 Jan 2020 | 10:00 | POOL A       |       |

|   |         | Glo | uces | ster City |  |
|---|---------|-----|------|-----------|--|
| Ī | GK Subs |     |      |           |  |

| Official   | 1 | 2 | 3 | 4 | Т  |
|------------|---|---|---|---|----|
| Gloucester | 3 | 4 | 1 | 2 | 10 |
| Olton & WW | 0 | 1 | 0 | 0 | 1  |

| Olto    | on & | Wes | st Warwicks |
|---------|------|-----|-------------|
| GK Subs |      |     |             |

# **Penalty Corners**





0 1 1 3

Olton & WW Gloucester

0

0

0

0

0



Olton & WW

## **Shots**



Gloucester



Olton & WW

# **Shots on Target**

**Circle Entries** 



Gloucester



Olton & WW

### Possession %



Gloucester



Olton & WW