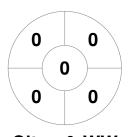

Match # | Date        | Time  | Pool / Class | Pitch |
|---------|-------------|-------|--------------|-------|
| 8       | 05 Jan 2020 | 10:00 | POOL A       |       |

|   |         | Glo | uces | ster City |  |
|---|---------|-----|------|-----------|--|
| Ī | GK Subs |     |      |           |  |

| Official   | 1 | 2 | 3 | 4 | Т  |
|------------|---|---|---|---|----|
| Gloucester | 3 | 4 | 1 | 2 | 10 |
| Olton & WW | 0 | 1 | 0 | 0 | 1  |

| Olto    | on & | Wes | st Warwicks |
|---------|------|-----|-------------|
| GK Subs |      |     |             |

# **Penalty Corners**





0 1 1 3

Olton & WW Gloucester

0

0

0

0

0



Olton & WW

## **Shots**



Gloucester



Olton & WW

# **Shots on Target**

**Circle Entries** 



Gloucester



Olton & WW

### Possession %



Gloucester



Olton & WW