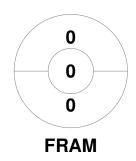

|   | D       | ean | Clos | se School |  |
|---|---------|-----|------|-----------|--|
| Ī | GK Subs |     |      |           |  |

| Official | 1 | 2 | Т |
|----------|---|---|---|
| DC       | 0 | 0 | 0 |
| FRAM     | 2 | 3 | 5 |