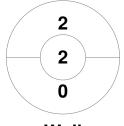

### Super 6s U18 Girls Schools Finals 2020 10 - 11 Jan 2020 **Bromsgrove School**



#### **Match Statistics**

| Match # | Date        | Time  | Pool / Class | Pitch |
|---------|-------------|-------|--------------|-------|
| 7       | 10 Jan 2020 | 15:00 | Pool B       |       |

| Newcast | Royal Grammar Schoo | l |
|---------|---------------------|---|
| GK Subs |                     |   |

| Official | 1 | 2 | Т  |
|----------|---|---|----|
| NRGS     | 0 | 1 | 1  |
| Well     | 5 | 7 | 12 |

| V       | Vellir | ngto | n College |
|---------|--------|------|-----------|
| GK Subs |        |      |           |

**Circle Entries** 

**Shots on Target** 

# **Penalty Corners**

2 2







**NRGS** 

Well

**NRGS** 

Well

### **Shots**









**NRGS** 

**NRGS** 

## Possession %