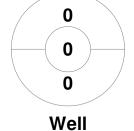

### Super 6s U18 Girls Schools Finals 2020 10 - 11 Jan 2020 **Bromsgrove School**



#### **Match Statistics**

| Match # | Date        | Time  | Pool / Class | Pitch |
|---------|-------------|-------|--------------|-------|
| 7       | 10 Jan 2020 | 15:00 | Pool B       |       |

| Newcast | Royal Grammar Schoo | l |
|---------|---------------------|---|
| GK Subs |                     |   |

| Official | 1 | 2 | Т  |
|----------|---|---|----|
| NRGS     | 0 | 1 | 1  |
| Well     | 5 | 7 | 12 |

| V       | Vellir | ngto | n College |
|---------|--------|------|-----------|
| GK Subs |        |      |           |

**Circle Entries** 

**Shots on Target** 

# **Penalty Corners**

2 2







**NRGS** 

Well

**NRGS** 

Well

### **Shots**









**NRGS** 

**NRGS** 

## Possession %