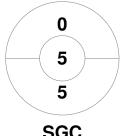

| Official | 1 | 2 | T |
|----------|---|---|---|
| SGC      | 3 | 6 | 9 |
| WGHS     | 1 | 0 | 1 |

| Wake    | field | Girl | s High School |  |
|---------|-------|------|---------------|--|
| GK Subs |       |      |               |  |