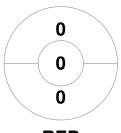

### Super 6s U18 Girls Schools Finals 2020 10 - 11 Jan 2020 **Bromsgrove School**



#### **Match Statistics**

| Match # | Date        | Time  | Pool / Class | Pitch |
|---------|-------------|-------|--------------|-------|
| 10      | 10 Jan 2020 | 16:45 | Pool A       |       |

|         | Rej | oton | School |  |
|---------|-----|------|--------|--|
| GK Subs |     |      |        |  |

| Official | 1 | 2 | Т |
|----------|---|---|---|
| REP      | 2 | 0 | 2 |
| FRAM     | 1 | 1 | 2 |

| Framlingham College |  |  |  |  |  |
|---------------------|--|--|--|--|--|
| GK Subs             |  |  |  |  |  |

## **Penalty Corners**











**FRAM** 

**Shots** 



**REP** 



0

4

**FRAM** 

# **Shots on Target**

**Circle Entries** 



**REP** 



**FRAM** 

### Possession %