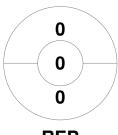

### Super 6s U18 Girls Schools Finals 2020 10 - 11 Jan 2020 **Bromsgrove School**



#### **Match Statistics**

| Match # | Date        | Time  | Pool / Class | Pitch |
|---------|-------------|-------|--------------|-------|
| 10      | 10 Jan 2020 | 16:45 | Pool A       |       |

|         | Rej | oton | School |  |
|---------|-----|------|--------|--|
| GK Subs |     |      |        |  |

| Official | 1 | 2 | Т |
|----------|---|---|---|
| REP      | 2 | 0 | 2 |
| FRAM     | 1 | 1 | 2 |

| Framlingham College |  |  |  |  |  |
|---------------------|--|--|--|--|--|
| GK Subs             |  |  |  |  |  |

## **Penalty Corners**











**FRAM** 

**Shots** 



**REP** 



0

4

**FRAM** 

# **Shots on Target**

**Circle Entries** 



**REP** 



**FRAM** 

### Possession %