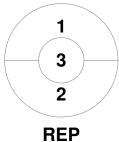

| Official | 1 | 2 | Т |
|----------|---|---|---|
| REP      | 2 | 0 | 2 |
| FRAM     | 1 | 1 | 2 |

| Framlingham College |  |  |  |  |  |
|---------------------|--|--|--|--|--|
| GK Subs             |  |  |  |  |  |