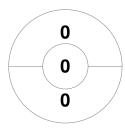

### Super 6s U18 Girls Schools Finals 2020 10 - 11 Jan 2020 Bromsgrove School



#### **Match Statistics**

| Match # | Date        | Time  | Pool / Class | Pitch |
|---------|-------------|-------|--------------|-------|
| 16      | 11 Jan 2020 | 09:35 | Pool B       |       |

| Newcast | le Royal | Grammar School |
|---------|----------|----------------|
| GK Subs |          |                |

| Official | 1 | 2 | Т |
|----------|---|---|---|
| NRGS     | 0 | 0 | 0 |
| MILL     | 4 | 5 | 9 |

|         | Millfield School |  |  |  |  |
|---------|------------------|--|--|--|--|
| GK Subs | 12+              |  |  |  |  |

**Circle Entries** 

# **Penalty Corners**









**NRGS** 

MILL

**NRGS** 

**MILL** 

## **Shots**









**NRGS** 

MILL

**NRGS** 

MILL

## Possession %