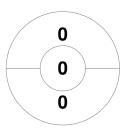

### Super 6s U18 Girls Schools Finals 2020 10 - 11 Jan 2020 Bromsgrove School



#### **Match Statistics**

| Match # | Date        | Time  | Pool / Class | Pitch |
|---------|-------------|-------|--------------|-------|
| 16      | 11 Jan 2020 | 09:35 | Pool B       |       |

| Newcast | le Royal | Grammar School |
|---------|----------|----------------|
| GK Subs |          |                |

| Official | 1 | 2 | Т |
|----------|---|---|---|
| NRGS     | 0 | 0 | 0 |
| MILL     | 4 | 5 | 9 |

|         | Millfield School |  |  |  |  |
|---------|------------------|--|--|--|--|
| GK Subs | 12+              |  |  |  |  |

**Circle Entries** 

# **Penalty Corners**









**NRGS** 

MILL

**NRGS** 

**MILL** 

## **Shots**









**NRGS** 

MILL

**NRGS** 

MILL

## Possession %