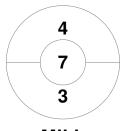

### Super 6s U18 Girls Schools Finals 2020 10 - 11 Jan 2020 **Bromsgrove School**



#### **Match Statistics**

| Match # | Date        | Time  | Pool / Class | Pitch |
|---------|-------------|-------|--------------|-------|
| 21      | 11 Jan 2020 | 14:50 | Semi Final 1 |       |

|   | Si      | t Ge | orge | 's College |  |
|---|---------|------|------|------------|--|
| Ī | GK Subs |      |      |            |  |

| Official | 1 | 2 | Т | SO |
|----------|---|---|---|----|
| SGC      | 0 | 1 | 1 | 7  |
| MILL     | 0 | 1 | 1 | 6  |

| Millfield School |    |  |  |  |  |
|------------------|----|--|--|--|--|
| GK Subs          | 23 |  |  |  |  |

**Circle Entries** 

# **Penalty Corners**









**MILL** 

**SGC** 

**MILL** 

### **Shots**









## Possession %