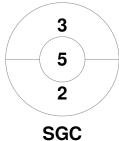

### Super 6s U18 Girls Schools Finals 2020 10 - 11 Jan 2020 **Bromsgrove School**



#### **Match Statistics**

| Match # | Date        | Time  | Pool / Class | Pitch |
|---------|-------------|-------|--------------|-------|
| 21      | 11 Jan 2020 | 14:50 | Semi Final 1 |       |

|   | Si      | t Ge | orge | 's College |  |
|---|---------|------|------|------------|--|
| Ī | GK Subs |      |      |            |  |

| Official | 1 | 2 | Т | SO |
|----------|---|---|---|----|
| SGC      | 0 | 1 | 1 | 7  |
| MILL     | 0 | 1 | 1 | 6  |

| Millfield School |    |  |  |  |  |
|------------------|----|--|--|--|--|
| GK Subs          | 23 |  |  |  |  |

**Circle Entries** 

# **Penalty Corners**









**MILL** 

**SGC** 

**MILL** 

### **Shots**









## Possession %