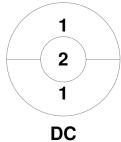

| Official | 1 | 2 | т |
|----------|---|---|---|
| DC       | 1 | 1 | 2 |
| RGSW     | 1 | 0 | 1 |

| Royal Grammar School Worcester |    |  |  |  |  |  |  |
|--------------------------------|----|--|--|--|--|--|--|
| GK Subs                        | 21 |  |  |  |  |  |  |

**Circle Entries** 