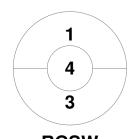

| Official | 1 | 2 | т |
|----------|---|---|---|
| DC       | 1 | 1 | 2 |
| RGSW     | 1 | 0 | 1 |

| Royal Grammar School Worcester |    |  |  |  |  |  |  |
|--------------------------------|----|--|--|--|--|--|--|
| GK Subs                        | 21 |  |  |  |  |  |  |

**Circle Entries** 